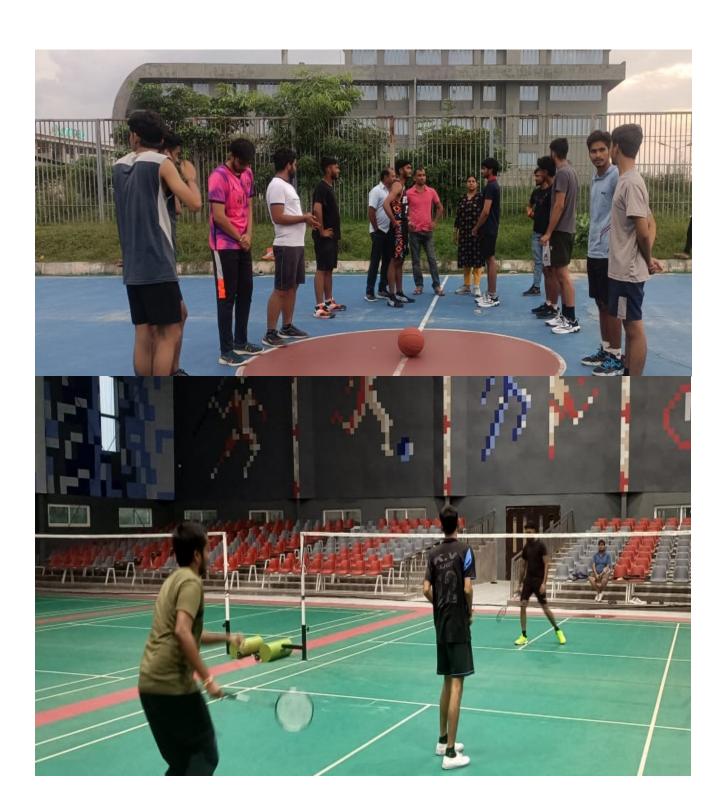

## A. Outdoor Facilities

The university boasts expansive outdoor spaces and well-maintained grounds for various sports, including:

- 1. **Cricket Ground** A professionally maintained pitch for practice and inter-college tournaments.
- 2. **Football Ground** A full-sized field equipped for regular matches and training sessions.
- 3. **Basketball Court** Outdoor courts with proper markings and night lighting.
- 4. **Volleyball Court** Dedicated sand and hard courts for both practice and competitions.
- 5. **Athletics Track** A spacious track supporting running and other field events for fitness and competitive athletics.

## **B.** Indoor Facilities

United University is equally committed to providing world-class indoor sporting arenas that include:

- 1. **Badminton Courts** High-quality synthetic flooring and lighting suitable for professional play.
- 2. **Table Tennis** Multiple tables for casual and competitive play, with ample spectator space.
- 3. **Carrom and Chess Rooms** Quiet, designated spaces that foster mental sports and strategic thinking.
- 4. **Fitness Centre and Gymnasium** Modern equipment supporting strength, endurance, and flexibility training.